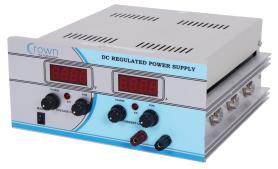

## **CES - 510**

## DC REGULATED POWER SUPPLY 0 - 128V / 0 - 1A

"CROWN" offer best in class constant voltage constant current DC Regulated Power Supply using linear technology offering all kind of protections with specification and features to meet customer requirements. Our power supply offer stabilized output voltage With low ripple in wide input variation of  $\pm 10\%$  with full protection against Short Circuit & over load using fold back technology.

## **SPECIFICATION**

| CODE                   | OUTPUT VOLTAG | E OUTPUT CURRENT (MAX)                                               |
|------------------------|---------------|----------------------------------------------------------------------|
| CES - 510              | 0 - 128V      | 0 - 1A                                                               |
| INPUT VOLTAG           | E :           | 230V ± 10% AC 50 Hz                                                  |
| OUTPUT VOLT            | AGE :         | Continuously Variable with Coarse & Fine Control                     |
| OUTPUT CURF            | RENT :        | Settable with Coarse & Fine Control                                  |
| LOAD REGULA            | ATION (CV) :  | $\pm 0.05$ % $\pm$ 3mV From no load to full load                     |
| LOAD REGULA            | ATION (CC) :  | <u>+</u> 0.05% <u>+</u> 1mA From no load to full load                |
| LINE REGULATION (CV) : |               | $\pm 0.01$ % $\pm$ 3mV for $\pm 10$ % variation input voltage        |
| LINE REGULATION (CC) : |               | <u>+</u> 0.01% <u>+</u> 1mA for <u>+</u> 10% variation input voltage |
| RIPPLE                 | :             | 2 mV                                                                 |
| METER                  | :             | Two Digital meters to monitor the output voltage & current           |
| PROTECTION             | :             | Against short circuit & over load                                    |